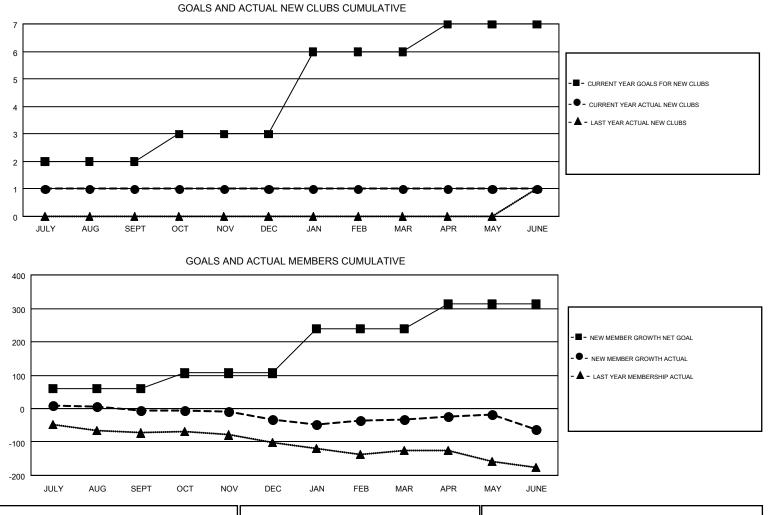

## GMT CA 1

|               | Club          | s         |               | Members               |                                                                |                                                              |                                                    |  |
|---------------|---------------|-----------|---------------|-----------------------|----------------------------------------------------------------|--------------------------------------------------------------|----------------------------------------------------|--|
|               | RESULTS FOR   | 2016-2017 |               | RESULTS FOR 2016-2017 |                                                                |                                                              |                                                    |  |
| QUARTER       | NEW CLUB GOAL | NEW CLUBS | DROPPED CLUBS | QUARTER               | NEW MEMBER GROWTH<br>NET GOAL (not reinstated<br>or transfers) | NEW MEMBER<br>GROWTH ACTUAL (not<br>reinstated or transfers) | DROPPED<br>MEMBERS ACTUAL<br>(including transfers) |  |
| JULY/AUG/SEPT | 2             | 1         | 0             | JULY/AUG/SEPT         | 60                                                             | 90                                                           | 95                                                 |  |
| OCT/NOV/DEC   | 1             | 0         | 0             | OCT/NOV/DEC           | 46                                                             | 66                                                           | 95                                                 |  |
| JAN/FEB/MAR   | 3             | 0         | 0             | JAN/FEB/MAR           | 134                                                            | 86                                                           | 84                                                 |  |
| APR/MAY/JUNE  | 1             | 0         | 0             | APR/MAY/JUNE          | 72                                                             | 111                                                          | 142                                                |  |